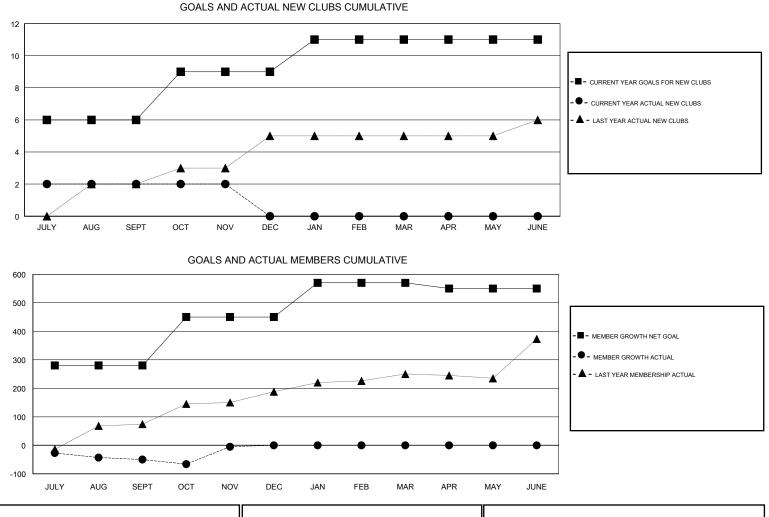

## GMT: N S SANKAR

| GMT: N S SANK | (AR           |             | LOCAT         | TION INDIA            |                           |                         | GMT CA                                             |  |
|---------------|---------------|-------------|---------------|-----------------------|---------------------------|-------------------------|----------------------------------------------------|--|
|               | Clut          | )S          |               | Members               |                           |                         |                                                    |  |
|               | RESULTS FOR   | R 2017-2018 |               | RESULTS FOR 2017-2018 |                           |                         |                                                    |  |
| QUARTER       | NEW CLUB GOAL | NEW CLUBS   | DROPPED CLUBS | QUARTER               | MEMBER GROWTH NET<br>GOAL | MEMBER GROWTH<br>ACTUAL | DROPPED<br>MEMBERS ACTUAL<br>(including transfers) |  |
| JULY/AUG/SEPT | 6             | 2           | 1             | JULY/AUG/SEPT         | 280                       | 87                      | 129                                                |  |
| OCT/NOV/DEC   | 3             | 0           | 1             | OCT/NOV/DEC           | 170                       | 90                      | 40                                                 |  |
| JAN/FEB/MAR   | 2             | 0           | 0             | JAN/FEB/MAR           | 120                       | 0                       | 0                                                  |  |
| APR/MAY/JUNE  | 0             | 0           | 0             | APR/MAY/JUNE          | -20                       | 0                       | 0                                                  |  |